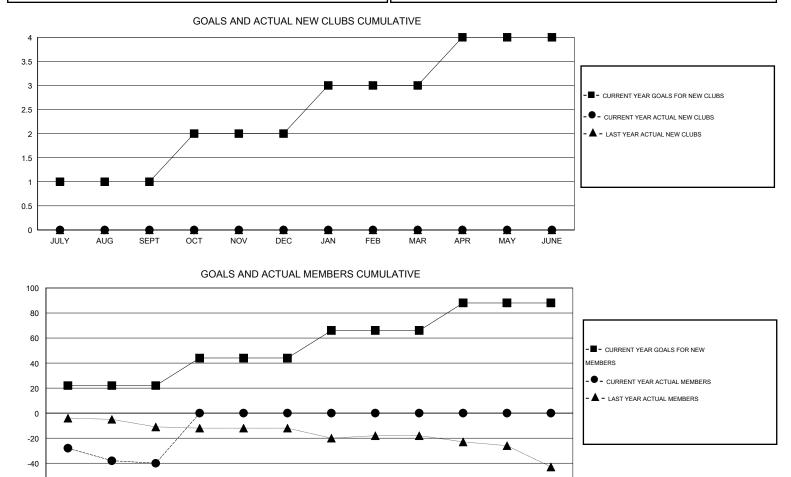

## LOCATION PENNSYLVANIA

| GMT: JERRY S          | SMITH            |           | LOCATIO          | N PENNSYL        | VANIA                 |                    |                                     |                    | GMT CA 1         |
|-----------------------|------------------|-----------|------------------|------------------|-----------------------|--------------------|-------------------------------------|--------------------|------------------|
|                       |                  | Clubs     |                  |                  |                       |                    | Members                             |                    |                  |
| RESULTS FOR 2014-2015 |                  |           |                  |                  | RESULTS FOR 2014-2015 |                    |                                     |                    |                  |
| QUARTER               | NEW CLUB<br>GOAL | NEW CLUBS | DROPPED<br>CLUBS | NET<br>GAIN/LOSS | QUARTER               | NEW MEMBER<br>GOAL | CHARTER AND<br>NEW MEMBERS<br>ADDED | DROPPED<br>MEMBERS | NET<br>GAIN/LOSS |
| JULY/AUG/SEPT         | 1                | 0         | 2                | -2               | JULY/AUG/SEPT         | 22                 | 10                                  | 50                 | -40              |
| OCT/NOV/DEC           | 1                | 0         | 0                | 0                | OCT/NOV/DEC           | 22                 | 0                                   | 0                  | 0                |
| JAN/FEB/MAR           | 1                | 0         | 0                | 0                | JAN/FEB/MAR           | 22                 | 0                                   | 0                  | 0                |
| APR/MAY/JUNE          | 1                | 0         | 0                | 0                | APR/MAY/JUNE          | 22                 | 0                                   | 0                  | 0                |

FEB

MAR

APR

MAY

JUNE

-60

JULY

AUG

SEPT

OCT

NOV

DEC

JAN